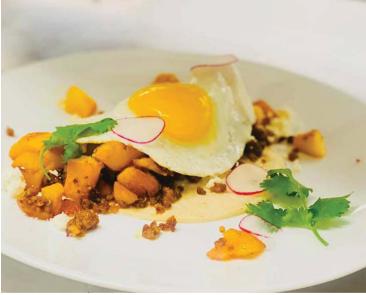

### Breakfast Tacos (2) 14

Chorizo sausage fried with potatoes on a taco topped with an egg sunny side up, garnished with thinly sliced radishes, sprinkles of Feta and fresh cilantro