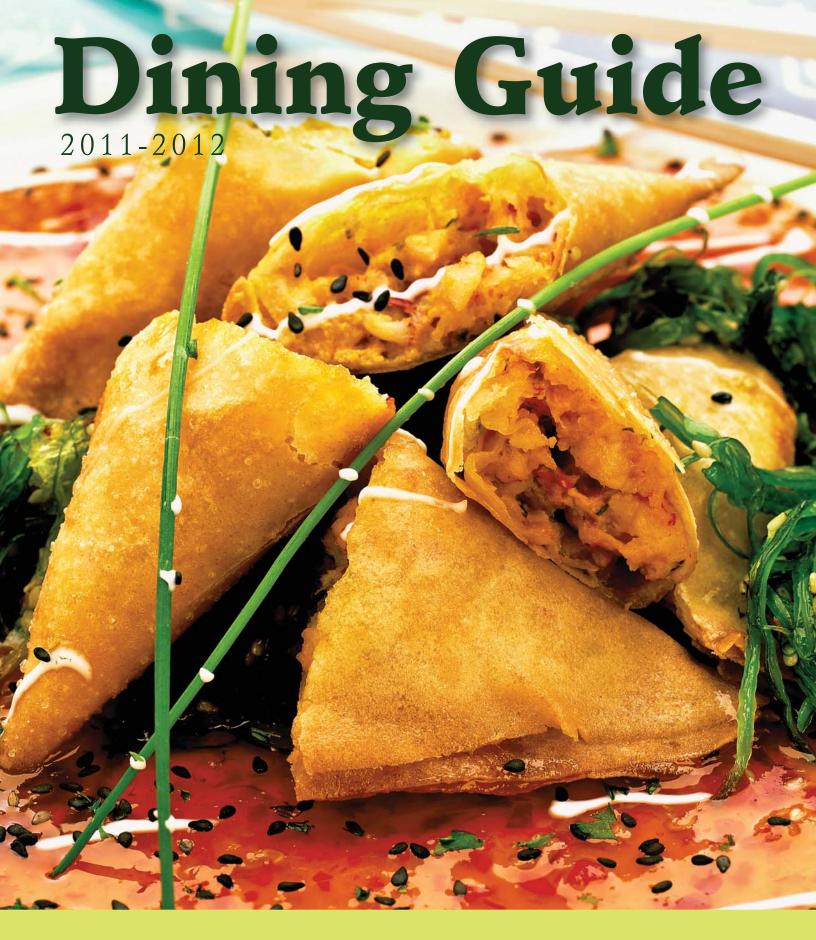

Front Cover Photo Credit: Kevin Fleming Photo Source: The Story of Delaware's Big Fish Grill With Selected Recipes, 2006.