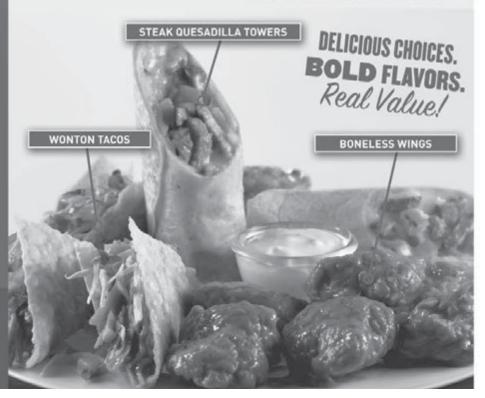

#### **APPETIZERS**

| Chicken Quesadilla Grande (contains bacon)                                         | 9.49    | Appetizer Sampler A platter of Mozzarella Sticks,                   | 12.99       |
|------------------------------------------------------------------------------------|---------|---------------------------------------------------------------------|-------------|
| Cheese Quesadilla Grande<br>(contains bacon)                                       | 7.99    | Spinach & Artichoke Dip, Cheese<br>Quesadilla Grande (contains baco | n),         |
| Cheeseburger Sliders<br>Add Applewood smoked bacon                                 | 8.99    | and Boneless Wings.                                                 |             |
| for an extra                                                                       | .50 Mo: | Mozzarella Sticks                                                   | 6.99        |
| Spicy Chili Cheese Nachos                                                          | 8.99    |                                                                     |             |
| Boneless Wings                                                                     | 8.99    | Crunchy Onion Rings                                                 | 5.99        |
| Classic Wings                                                                      | 8.99    |                                                                     |             |
| Wonton Tacos 7,49 Pulled pork stuffed in wonton shells and topped with Asian slaw. |         | Queso Blanco<br>Spicy white queso with tortilla chi                 | 6.99<br>ps. |
| Chicken Wonton Tacos                                                               | 7.49    |                                                                     |             |
| Potato Twisters                                                                    | 6.99    | Spinach & Artichoke Dip                                             | 8.49        |

#### ULTIMATE TRIOS

Pick any three trio-sized items for 12.99. Ultimate Trios selections limited to the items listed below.

Mozzarella Sticks

Spinach & Artichoke Dip

Cheeseburger Sliders

Boneless Wings

Classic Wings

Steak Quesadilla Towers

Queso Blanco

Wonton Tacos Zesty pulled pork or grilled chicken.